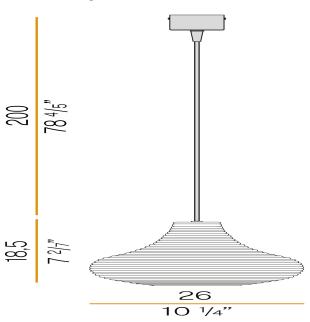

|
| COLOUR TOLLERANCES       | SDCM <6                                                                    |
| PACKING DIMENSIONS (CM)  | $0,0 \times 0,0 \times 0,0$                                                |

# CE ERE 🗵 🔅



black/bronze diffuser





Suspension lighting fixture for interiors, with direct and indirect light emission. Rough aluminium structure.

Diffuser in blown glass with white, crystal, steel, amber, bronze, to bacco or green ribbing finish.

Turned pickled sheet metal closing disk in black or mat brass polyacrylic paint. 2,2m (86,6") long suspension and power cable in PVC with black fabric covering. Power canopy with galvanized sheet metal ceiling bracket and pickled sheet metal covering in black or mat brass polyacrylic paint.

#### **Technical drawing**