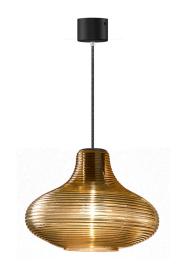

# CE ERE 🗵 🔅

black/bronze diffuser

Suspension lighting fixture for interiors, with direct and indirect light emission. Rough aluminium structure.

Diffuser in blown glass with white, crystal, steel, amber, bronze, to bacco or green ribbing finish.

Turned pickled sheet metal closing disk in black or mat brass polyacrylic paint. 2,2m (86,6") long suspension and power cable in PVC with black fabric covering. Power canopy with galvanized sheet metal ceiling bracket and pickled sheet metal covering in black or mat brass polyacrylic paint.